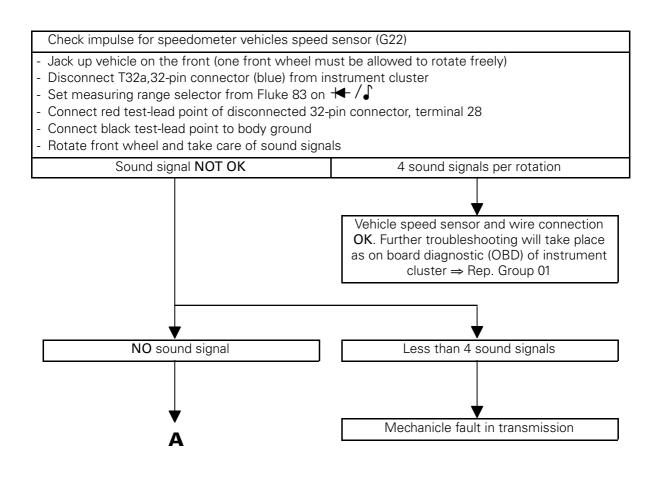

## Checking speedometer vehicle speed sensor (G22)

For troubleshooting is required:

- ♦ Sun VAT 40 or Fluke 83
- ♦ Connector Test Kit VW 1594
- Valid wiring diagram

## Before starting troubleshooting, battery negative terminal must be securely tighted.

## **Test conditions:**

◆ Coding of instrument cluster has to correspond to vehicle typ and its equipment, if necessary instrument cluster will have to be coded, ⇒ Rep.Group 27

Get ready for troubleshooting:

- Switch OFF ignition and all electric consumers.
- Remove lower instrument frame on drivers side,  $\Rightarrow$  Rep. Group 70

After troubleshooting please check the speedometer.