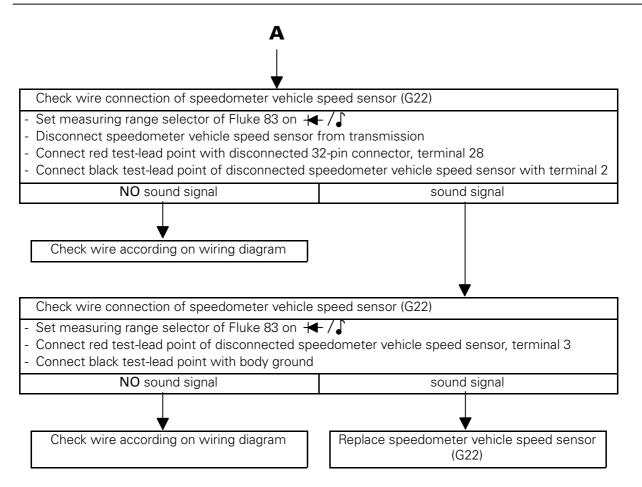

## Checking speedometer vehicle speed sensor (G22)

For troubleshooting is required:

- ♦ Sun VAT 40 or Fluke 83
- ♦ Connector Test Kit VW 1594
- Valid wiring diagram

## Before starting troubleshooting, battery negative terminal must be securely tighted.

## **Test conditions:**

◆ Coding of instrument cluster has to correspond to vehicle typ and its equipment, if necessary instrument cluster will have to be coded, ⇒ Rep.Group 27

Get ready for troubleshooting:

- Switch OFF ignition and all electric consumers.
- Remove lower instrument frame on drivers side,  $\Rightarrow$  Rep. Group 70

After troubleshooting please check the speedometer.